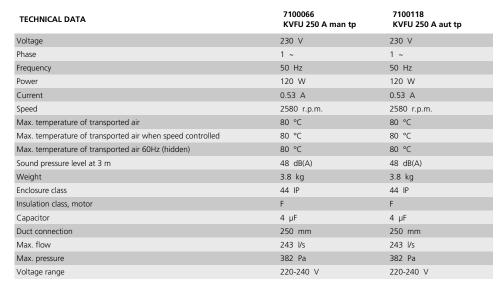

## **KVFU 250 A**

## ΚV

- Wall fan with circular inlet connection.
- KV has a square mounting plate.
- Proven performance and reliability.
- Compact with high capacity and efficiency.
- Suitable for a wide variety of applications.
- Operational in both 50 and 60 Hz.
- Impeller with backward curved blades.
- The external rotor motor has maintenance-free sealed ball-bearings.
- Integrated motor protection.
- Junction box has enclosure class IP 54.
- For speed control a transformer or electronic speed controller can be connected.
- Fan housing is manufactured from galvanized sheet steel.
- The fan is intended to be installed in a duct system, mounted on the inside wall.
- Easy installation in any position.
- Can be used in damp environments.
- To comply with the ErP 2018 regulation, a local demand controller must be used.