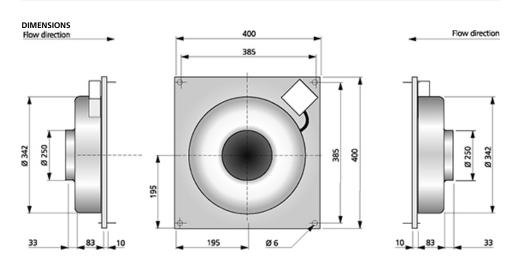

## **KVFU 250 A**

## ΚV

- Wall fan with circular inlet connection.
- KV has a square mounting plate.
- Proven performance and reliability.
- Compact with high capacity and efficiency.
- Suitable for a wide variety of applications.
- Operational in both 50 and 60 Hz.
- Impeller with backward curved blades.
- The external rotor motor has maintenance-free sealed ball-bearings.
- Integrated motor protection.
- Junction box has enclosure class IP 54.
- For speed control a transformer or electronic speed controller can be connected.
- Fan housing is manufactured from galvanized sheet steel.
- The fan is intended to be installed in a duct system, mounted on the inside wall.
- Easy installation in any position.
- Can be used in damp environments.
- To comply with the ErP 2018 regulation, a local demand controller must be used.