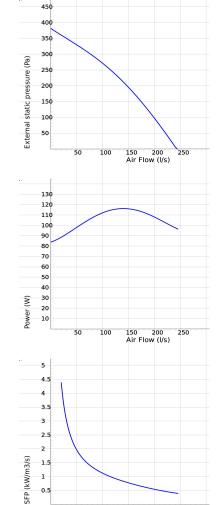

## Accessories

- VRDE 1,5
- VRS 1.0
- VRTF C
- Local Demand Controller Kit BSV 250
- MK 250
- BSR 355
- VK 355 • RSK 250

150 200 Air Flow (l/s)

100

| Voltage | e steps |
|---------|---------|
|         |         |

1 0.5

230V

| SOUND DATA                   | Flow (I/s) | L <sub>wA</sub> tot dB (A) | 63Hz | 125Hz | 250Hz | 500Hz | 1KHz | 2KHz | 4KHz | 8KHz |
|------------------------------|------------|----------------------------|------|-------|-------|-------|------|------|------|------|
| 1. Surrounding Lw dB(A) 230V | 134        | 55                         | 26   | 30    | 34    | 48    | 52   | 47   | 44   | 38   |
| 1. Inlet Lw dB(A) 230V       | 135        | 75                         | 50   | 61    | 67    | 67    | 69   | 68   | 64   | 55   |